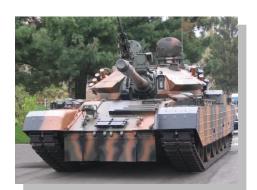

## **TR-85-M1 Main Battle Tank**

Type: ARMORED VEHICLE ON TRACKS

Combat weight 50 t

**Crew** 4 militaries

Armament

Main gun type rifled boreMain gun caliber 100 mm

Main gun rate of fire 4 – 7 rounds/min
 Coaxial machine gun 1 x 7.62 mm
 Anti-aircraft machine gun 1 x 12.7 mm

## **Photos**

Email: office@romarm.ro
Website: www.romarm.ro