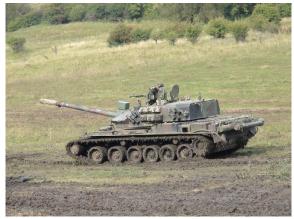

## **TR-85-M1 Main Battle Tank**

Type: ARMORED VEHICLE ON TRACKS

Combat weight 50 t

**Crew** 4 militaries

Armament

Main gun type rifled boreMain gun caliber 100 mm

Main gun rate of fire 4 – 7 rounds/min
 Coaxial machine gun 1 x 7.62 mm
 Anti-aircraft machine gun 1 x 12.7 mm

**Engine** diesel, 8 cylinders, 4 stroke cycle, turbocharged

Engine power 860 HP

**Transmission** hydro – mechanical

Power-to-weight ratio17.2 HP/tAverage ground pressure1 daN/cm2Maximum speed60 km/h

Forward slope 32°

Range 400 km

**Ammunition on board** 41 rounds 100 mm; 500 rounds 7.62mm; 750 rounds 12.7mm

Aiming system gun/turret electric drive in two planes, with integrated laser finder

and computer control

**Maximum thickness of armor** Turret 320+20 mm with auxiliary armor

Chassis 200 mm stratified

Measuring distance 200...5000 m

Stroke distance with APFSD Round 4000 m

Foreign sub-assemblies Turret bearing

Generator

Thermal imaging sight

Fire suppression system

Commander's sight

Stabilization system

Radio

## **Photos**

Email: office@romarm.ro
Website: www.romarm.ro