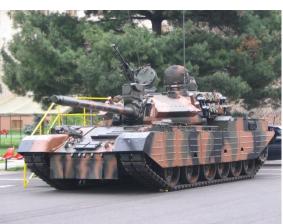

## **TR-85-M1 Main Battle Tank**

Type: ARMORED VEHICLE ON TRACKS

Combat weight 50 t

**Crew** 4 militaries

Armament

Main gun type rifled boreMain gun caliber 100 mm

Main gun rate of fire 4 – 7 rounds/min
 Coaxial machine gun 1 x 7.62 mm
 Anti-aircraft machine gun 1 x 12.7 mm

**Engine** diesel, 8 cylinders, 4 stroke cycle, turbocharged

Engine power 860 HP

**Transmission** hydro – mechanical

Power-to-weight ratio17.2 HP/tAverage ground pressure1 daN/cm2Maximum speed60 km/h

Forward slope 32°

Range 400 km

**Ammunition on board** 41 rounds 100 mm; 500 rounds 7.62mm; 750 rounds 12.7mm

Aiming system gun/turret electric drive in two planes, with integrated laser finder

and computer control

**Maximum thickness of armor** Turret 320+20 mm with auxiliary armor

Chassis 200 mm stratified

Measuring distance 200...5000 m

Stroke distance with APFSD Round 4000 m

Foreign sub-assemblies Turret bearing

Generator

Thermal imaging sight

Fire suppression system

Commander's sight

Stabilization system

Radio

## **Photos**

Email: office@romarm.ro
Website: www.romarm.ro