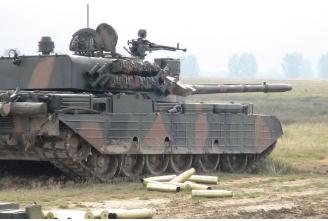

## **TR-85-M1 Main Battle Tank**

Type: ARMORED VEHICLE ON TRACKS

Combat weight 50 t

**Crew** 4 militaries

Armament

Main gun type rifled boreMain gun caliber 100 mm

Main gun rate of fire 4 – 7 rounds/min
 Coaxial machine gun 1 x 7.62 mm
 Anti-aircraft machine gun 1 x 12.7 mm

**Engine** diesel, 8 cylinders, 4 stroke cycle, turbocharged

Engine power 860 HP

**Transmission** hydro – mechanical

Power-to-weight ratio17.2 HP/tAverage ground pressure1 daN/cm2Maximum speed60 km/h

Forward slope 32°

Range 400 km

**Ammunition on board** 41 rounds 100 mm; 500 rounds 7.62mm; 750 rounds 12.7mm

Aiming system gun/turret electric drive in two planes, with integrated laser finder

and computer control

**Maximum thickness of armor** Turret 320+20 mm with auxiliary armor

Chassis 200 mm stratified

Measuring distance 200...5000 m

Stroke distance with APFSD Round 4000 m

Foreign sub-assemblies Turret bearing

Generator

Thermal imaging sight

Fire suppression system

Commander's sight

Stabilization system

Radio

## **Photos**

Email: office@romarm.ro
Website: www.romarm.ro