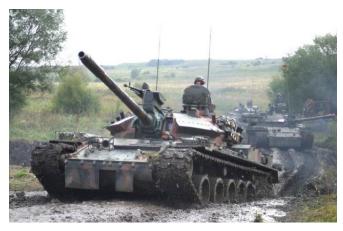

## **TR-85-M1 Main Battle Tank**

Type: ARMORED VEHICLE ON TRACKS

Combat weight 50 t

**Crew** 4 militaries

Armament

Main gun type rifled boreMain gun caliber 100 mm

Main gun rate of fire 4 – 7 rounds/min
 Coaxial machine gun 1 x 7.62 mm
 Anti-aircraft machine gun 1 x 12.7 mm

## **Photos**

Email: office@romarm.ro
Website: www.romarm.ro